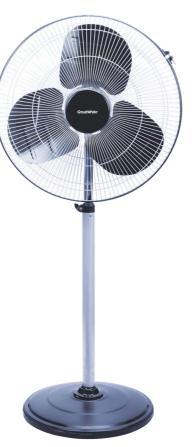

## PEDESTAL FAN

- Aero-Dynamically Designed & Balanced PP Blade
- 3-Speed Control
- Superior low-voltage performance
- Smooth Trouble free Oscillation
- Heavy & Stylish base for stability
- Motor Protection Thermal Overload Protection Device

| Pedestal & Wall Mour | nting |
|----------------------|-------|
| Sweep                | 40    |
| Speed (RPM)          | 13    |
| Air delivery (CMM)   | 77    |
|                      |       |

MONTHS WARRANTY