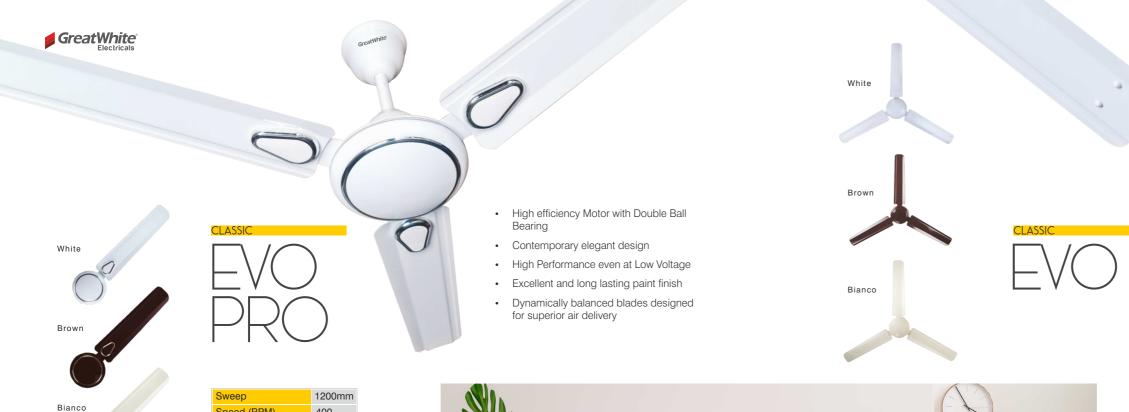

GreatWhite

Comfort and convenient is a constant feeling when you have Evo on your ceiling. Available in elegant shades with powerful motor, Evo makes a long lasting impression.

| Sweep              | 600mm | 1200mm |
|--------------------|-------|--------|
| Speed (RPM)        | 850   | 400    |
| Air delivery (CMM) | 110   | 205    |