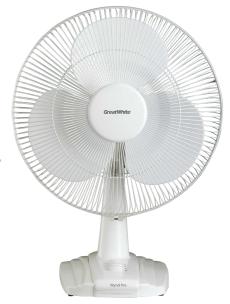

# TABLE FAN

- Aero-Dynamically Designed & Balanced PP Blade
- 3-Speed Control
- Superior low-voltage performance
- Smooth Oscillation
- Heavy & Stylish base for stability
- Motor Protection Thermal Overload Protection Device

# TABLE FAN

- Aero-Dynamically Designed & Balanced PP Blade
- 3-Speed Control
- Superior low-voltage performance
- Smooth & Trouble free Oscillations
- Heavy & Stylish base for stability
- Motor Protection Thermal Overload Protection Device