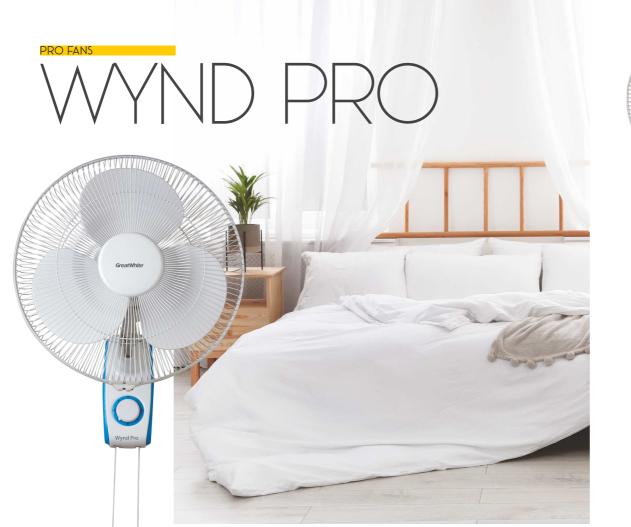

- Aero-Dynamically Designed & Balanced PP Blade
- 3-Speed Control
- Superior low-voltage performance
- Smooth Oscillation
- Motor Protection Thermal Overload Protection Device

GreatWhite Wynd Pedestal & Wall Mounting Fan 400mm Sweep

# WALL MOUNTING FAN

- Aero-Dynamically Designed & Balanced PP Blade
- Pull cord control for Speed & Oscillation On-Off
- Three Speed Regulation & Beautifully crafted base
- Smooth Trouble free Oscillation
- Motor protection-Thermal Overload protection device

Tilt Mechanism

3-SPEED Switch Control

MOTOR PROTECTION Thermal Overload protection device