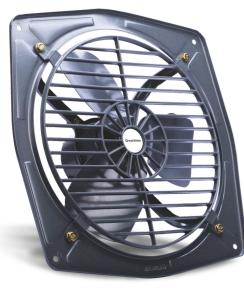

| Sweep              | 150mm | 200mm | 250mm |
|--------------------|-------|-------|-------|
| Speed (RPM)        | 1400  | 1350  | 1270  |
| Air delivery (CMH) | 260   | 550   | 750   |

EXHAUST FAN

With impeccable design and powerful motor, V1

exhaust fan is an ideal

choice for your kitchen

Dynamic balanced metal

and bathrooms.

blades with silent operation, it provides comfort and convenient for all your task.

- Specially designed powerful motor delivers high
- thrust with metal blades and ABS front guard for safety
- Ideal for Kitchens & Bathrooms, also for Low end Industrial use
- Dynamic Balance Metal Blade (Silent Vibration Free Operation)