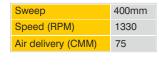

| Sweep              | 400mm |
|--------------------|-------|
| Speed (RPM)        | 1330  |
| Air delivery (CMM) | 77    |

# TABLE FAN

- Aero-Dynamically Designed & Balanced PP Blade
- 3-Speed Control
- Superior low-voltage performance
- Smooth Oscillation
- Heavy & Stylish base for stability
- Motor Protection Thermal Overload Protection Device