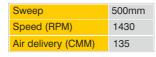

- durability
- Double ball bearing

Sweep Speed (RPM) Air delivery (CMM)

UP & DOWN Tilt Mechanism

FARRATA

• Deliver high air thrust & high air delivery Heavy metal body & rugged motor • Aluminium die casted blades for stability &