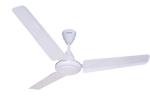

|            | 900mm | 1200mm |
|------------|-------|--------|
| (RPM)      | 450   | 400    |
| very (CMM) | 150   | 220    |

With unique conical shape design-motor, body and canopy, Archer ceiling fans makes a distinct impression. Available in three colors white, brown and ivory, Archer suits your interior.

- An outlandish design of blade that
  inspired from the boomerang
- Contemporary elegant design
- Exotic rich looks with modern styling
- Unique conical shape design-motor body
  & canopy
- Powder coated finish

| Sweep              | 900mm | 1200mm |
|--------------------|-------|--------|
| Speed (RPM)        | 450   | 400    |
| Air delivery (CMM) | 145   | 225    |

White

Smoke Brown