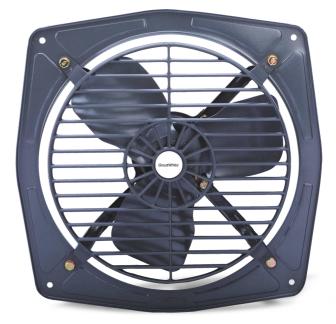

# VENTILATION FAN

V4 ventilating fan with full copper and high speed motor impresses everyone with its performance and silent operation. Elegant looks with gripping design, V4 ventilating fan is appealing. Moreover made with Rasin body and blades, it is easy for maintenance.

- Rasin Body and Blade for easy maintenance
- High Speed Motor and silent Operation with Copper Winding
- Electrically Operated, Modern Design, Fashionable & Elegant Look
- V4 is suitable for mounting on wood & glass
- V4 with shutter to prevent dust from outside

| Sweep              | 150mm | 200mm | 250mm |
|--------------------|-------|-------|-------|
| Speed (RPM)        | 1400  | 1350  | 1270  |
| Air delivery (CMH) | 260   | 550   | 750   |

EXHAUST FAN

With impeccable design and powerful motor, V1