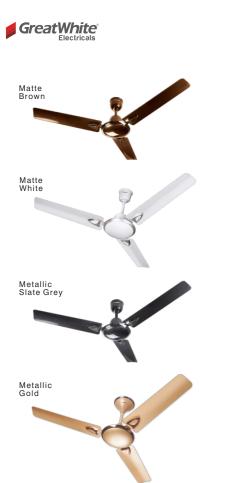

# Sweep

At GreatWhite, we understand the importance of comfort in everyday living and the contribution of every element in your decor. We are proud to introduce Rossio ceiling fan with gripping design and intriguing features that is a perfect combination of form and function.

- Sleek & light Weight Aluminium body & blade
- High speed fan with wide oscillation
- Superior liquid metaillic finish with elegant look
- Double Shielded ball bearing ensures
  operational reliability & longer life
- Dynamically balanced Blades designed for superior Air Delivery