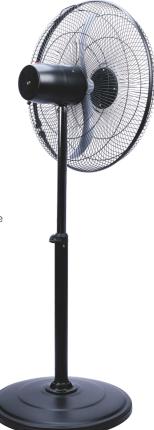

# PEDESTAL FAN

- PP Blade
- 3-Speed Control
- Heavy base for stability
- Protection Device

• Aero-Dynamically Designed & Balanced

• Pull cord control for Speed & Oscillation

Elegantly Designed Fan Base

Motor Protection - Thermal Overload

## PEDESTAL FAN

- Aero-Dynamically Designed & Balanced PP Blade
- 3-Speed Control
- Superior low-voltage performance
- Smooth Trouble free Oscillation
- Heavy & Stylish base for stability
- Motor Protection Thermal Overload Protection Device