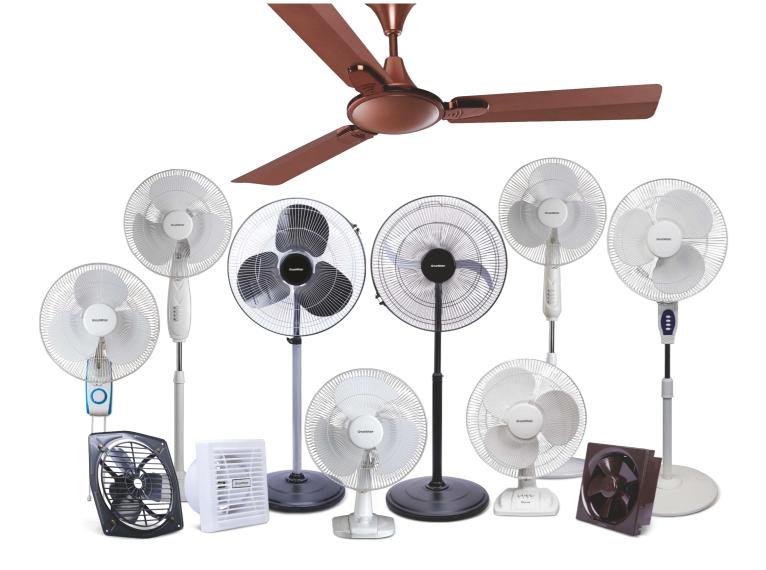

# AIRUS

Home is a place where one experiences utmost pampering and relaxation. To make your living space more comfortable with a breeze of fresh air, GreatWhite brings you Airus series of Ceiling, Table, Wall, Exhaust, Ventilation and Pedestal fans. Having established as a renowned brand in home electrical space with new age switches, energy efficient LEDs, smart automation solutions and switchgears. now we are proud to introduce Airus Fan range that is a perfect blend of form and functionality. We understand a fan today is not only an appliance but it's an important part of your home décor. With extensive research and development, passion, commitment and diligence, we have created the designs that deliver 'Flying Wali Feeling'