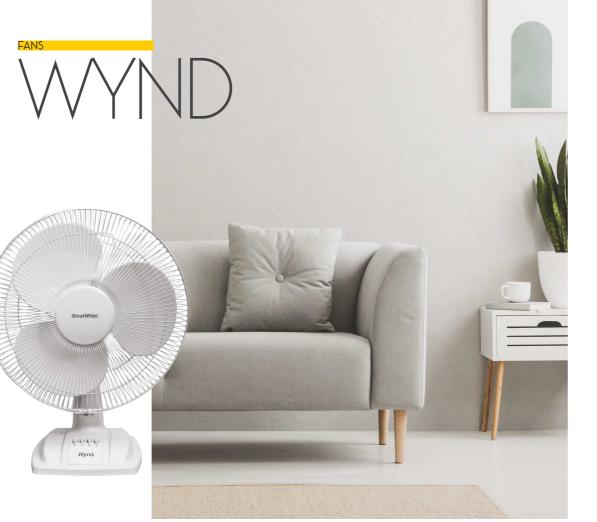

- Aero-Dynamically Designed & Balanced PP Blade
- 3-Speed Control
- Superior low-voltage performance
- Smooth Oscillation
- Motor Protection Thermal Overload Protection Device

GreatWhite Wynd Pedestal & Wall Mounting Fan 400mm Sweep

# TABLE FAN

- Aero-Dynamically Designed & Balanced PP Blade
- 3-Speed Control
- Superior low-voltage performance
- Smooth Oscillation
- Heavy & Stylish base for stability
- Motor Protection Thermal Overload Protection Device