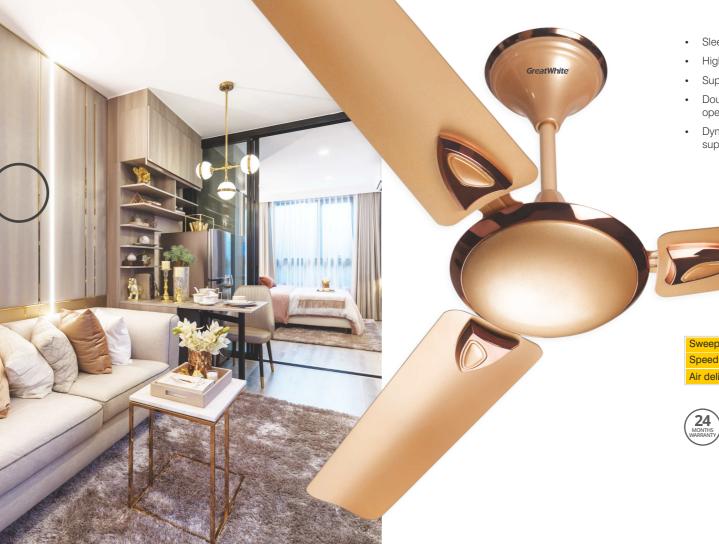

# Sweep

At GreatWhite, we understand the importance of comfort in everyday living and the contribution of every element in your decor. We are proud to introduce Rossio ceiling fan with gripping design and intriguing features that is a perfect combination of form and function.

- Sleek & light Weight Aluminium body & blade
- High speed fan with wide oscillation
- Superior liquid metaillic finish with elegant look
- Double Shielded ball bearing ensures
  operational reliability & longer life
- Dynamically balanced Blades designed for superior Air Delivery