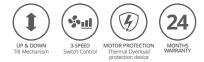

Tilt Mechanism

3-SPEED Switch Control

MOTOR PROTECTION Thermal Overload protection device

UP & DOWN Tilt Mechanism

3-SPEED Switch Control

MOTOR PROTECTION Thermal Overload protection device

- Deliver high air thrust & high air delivery
- Heavy metal body & rugged motor
- Aluminium blades for stability & durability
- 3-Speed Control
- Powerful energy efficient heavy-duty motor
- Full copper motor provide optimum performance
- Lustrous powder coated finish
- Available in colours combination Black & Grey