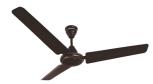

|            | 900mm | 1200mm |
|------------|-------|--------|
| (RPM)      | 450   | 400    |
| very (CMM) | 150   | 220    |

With unique conical shape design-motor, body and canopy, Archer ceiling fans makes a distinct impression. Available in three colors white, brown and ivory, Archer suits your interior.

- An outlandish design of blade that
  inspired from the boomerang
- Contemporary elegant design
- Exotic rich looks with modern styling
- Unique conical shape design-motor body
  & canopy
- Powder coated finish

| Sweep              | 900mm | 1200mm |
|--------------------|-------|--------|
| Speed (RPM)        | 450   | 400    |
| Air delivery (CMM) | 145   | 225    |

White

Smoke Brown