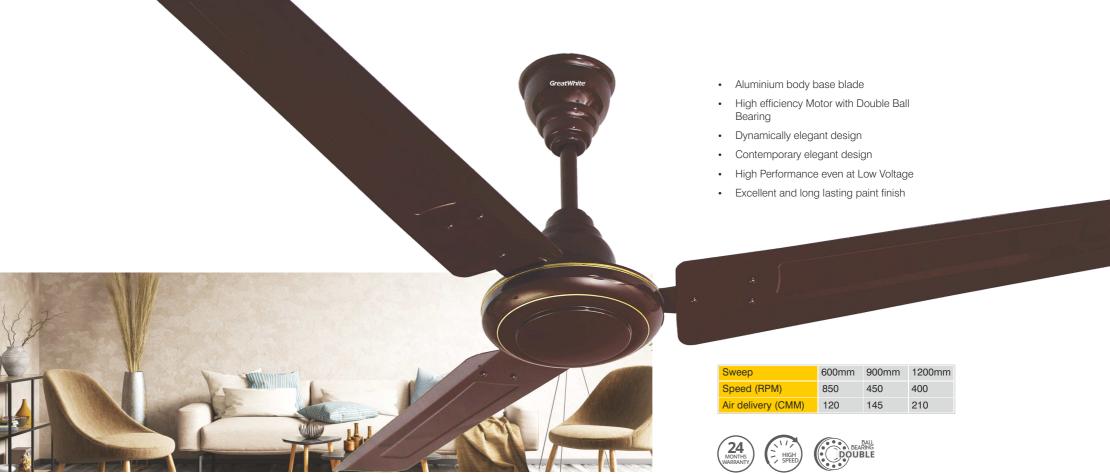

| Sweep              | 1200mm |
|--------------------|--------|
| Speed (RPM)        | 400    |
| Air delivery (CMM) | 205    |

White

Brown

lvory

Fury understands ones need for energy savings while delivering powerful performance. Fury ceiling fan with high performance at low voltage is a perfect choice to save on your energy bills. Contemporary elegant design makes your ceiling stand out while excellent and long lasting paint finish enhances the longevity.

| еер            | 600mm | 900mm | 1200mm |
|----------------|-------|-------|--------|
| eed (RPM)      | 850   | 450   | 400    |
| delivery (CMM) | 120   | 145   | 210    |

Speed (RPM)400Air delivery (CMM)205