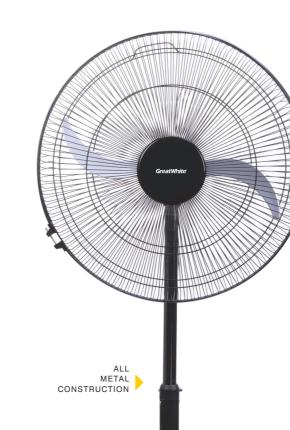

## PEDESTAL FAN

- Aero-Dynamically Designed & Balanced PP Blade
- 3-Speed Control
- Superior low-voltage performance
- Smooth Trouble free Oscillation
- Heavy & Stylish base for stability
- Motor Protection Thermal Overload Protection Device

| Pedestal & Wall Mour | nting |
|----------------------|-------|
| Sweep                | 40    |
| Speed (RPM)          | 13    |
| Air delivery (CMM)   | 77    |
|                      |       |

MONTHS WARRANTY