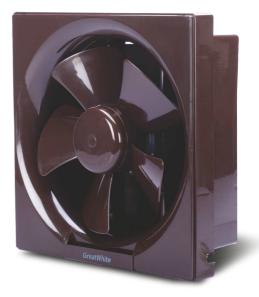

# VENTILATION FAN

V4 ventilating fan with full copper and high speed motor impresses everyone with its performance and silent operation. Elegant looks with gripping design, V4 ventilating fan is appealing. Moreover made with Rasin body and blades, it is easy for maintenance.

- Rasin Body and Blade for easy maintenance
- High Speed Motor and silent Operation with Copper Winding
- Electrically Operated, Modern Design, Fashionable & Elegant Look
- V4 is suitable for mounting on wood & glass
- V4 with shutter to prevent dust from outside