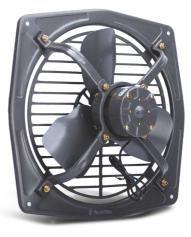

| Sweep              | 150mm | 200mm | 250mm |
|--------------------|-------|-------|-------|
| Speed (RPM)        | 1400  | 1350  | 1270  |
| Air delivery (CMH) | 260   | 550   | 750   |

EXHAUST FAN

With impeccable design and powerful motor, V1

exhaust fan is an ideal

choice for your kitchen

Dynamic balanced metal

and bathrooms.

blades with silent operation, it provides comfort and convenient for all your task.

- Specially designed powerful motor delivers high
- thrust with metal blades and ABS front guard for safety
- Ideal for Kitchens & Bathrooms, also for Low end Industrial use
- Dynamic Balance Metal Blade (Silent Vibration Free Operation)

| Sweep              | 225mm | 300mm | AVAILABLE IN |
|--------------------|-------|-------|--------------|
| Speed (RPM)        | 1400  | 1400  |              |
| Air delivery (CMH) | 600   | 1250  | Grey         |