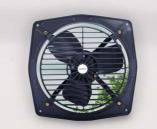

| Sweep              | 150mm | 200mm | 250mm |
|--------------------|-------|-------|-------|
| Speed (RPM)        | 1400  | 1350  | 1270  |
| Air delivery (CMH) | 260   | 550   | 750   |

EXHAUST FAN

With impeccable design and powerful motor, V1

exhaust fan is an ideal

choice for your kitchen

Dynamic balanced metal

and bathrooms.

blades with silent operation, it provides comfort and convenient for all your task.

- Specially designed powerful motor delivers high
- thrust with metal blades and ABS front guard for safety
- Ideal for Kitchens & Bathrooms, also for Low end Industrial use
- Dynamic Balance Metal Blade (Silent Vibration Free Operation)