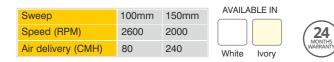

| Sweep              | 150mm | 200mm | 250mm |
|--------------------|-------|-------|-------|
| Speed (RPM)        | 1400  | 1350  | 1270  |
| Air delivery (CMH) | 260   | 550   | 750   |

EXHAUST FAN

With impeccable design and powerful motor, V1

exhaust fan is an ideal

choice for your kitchen

Dynamic balanced metal

and bathrooms.

blades with silent operation, it provides comfort and convenient for all your task.

- Specially designed powerful motor delivers high
- thrust with metal blades and ABS front guard for safety
- Ideal for Kitchens & Bathrooms, also for Low end Industrial use
- Dynamic Balance Metal Blade (Silent Vibration Free Operation)

| Sweep              | 225mm | 300mm | AVAILABLE IN |
|--------------------|-------|-------|--------------|
| Speed (RPM)        | 1400  | 1400  |              |
| Air delivery (CMH) | 600   | 1250  | Grey         |