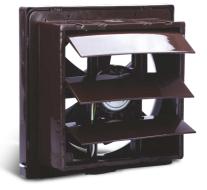

# VENTILATION FAN

V4 ventilating fan with full copper and high speed motor impresses everyone with its performance and silent operation. Elegant looks with gripping design, V4 ventilating fan is appealing. Moreover made with Rasin body and blades, it is easy for maintenance.

- Rasin Body and Blade for easy maintenance
- High Speed Motor and silent Operation with Copper Winding
- Electrically Operated, Modern Design, Fashionable & Elegant Look
- V4 is suitable for mounting on wood & glass
- V4 with shutter to prevent dust from outside