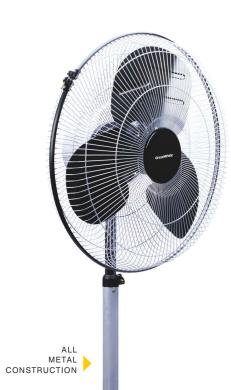

UP & DOWN Tilt Mechanism

3-SPEED Switch Control

MOTOR PROTECTION Thermal Overload protection device

- Deliver high air thrust & high air delivery
- Heavy metal body & rugged motor
- Aluminium blades for stability & durability
- 3-Speed Control
- Powerful energy efficient heavy-duty motor
- Full copper motor provide optimum performance
- Lustrous powder coated finish
- Available in colours combination Black & Grey

- durability
- Double ball bearing

Sweep Speed (RPM) Air delivery (CMM)

UP & DOWN Tilt Mechanism

FARRATA

• Deliver high air thrust & high air delivery Heavy metal body & rugged motor • Aluminium die casted blades for stability &

- Powerful energy efficient heavy-duty motor
- Full copper motor provide optimum performance
- Lustrous powder coated finish
- Available in colours combination Black & Grey

Proudly placed as one of Asia's Top 50 fastest growing brands, GreatWhite began its journey in 2012. Over time, the company has created its unique position as an innovative. stylish and contemporary brand.