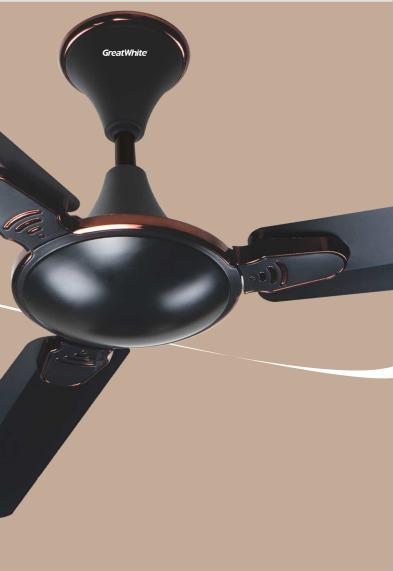

# AIRUS

Home is a place where one experiences utmost pampering and relaxation. To make your living space more comfortable with a breeze of fresh air, GreatWhite brings you Airus series of Ceiling, Table, Wall, Exhaust, Ventilation and Pedestal fans. Having established as a renowned brand in home electrical space with new age switches, energy efficient LEDs, smart automation solutions and switchgears. now we are proud to introduce Airus Fan range that is a perfect blend of form and functionality. We understand a fan today is not only an appliance but it's an important part of your home décor. With extensive research and development, passion, commitment and diligence, we have created the designs that deliver 'Flying Wali Feeling'

With a proper research in design and material, Pixcel ceiling fan has evolved with design aesthetics and correct proportions. With its many stupendous features to show off along with its

IXIRY

style, it's a perfect piece for your ceiling. Be a trendsetter and let your guests turn head towards the fifth wall of your home and get bowled over by amazing looks while experiencing the utmost comfort.

Superior liquid metallic color finish

GreatWhite

- Exotic rich looks with modern styling
- Wide Oscillation with control
- High efficiency Motor with Double Ball Bearing
- High Performance even at Low Voltage
- Elegant looks
- Dynamically balanced Blades
  designed for superior Air Delivery