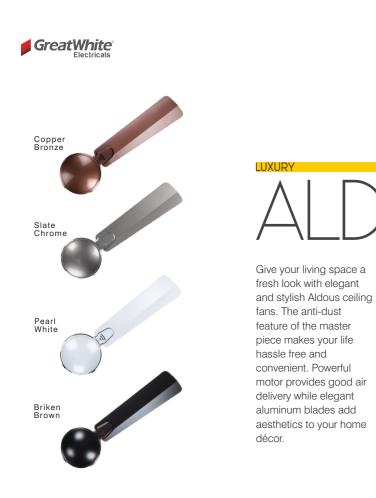

# AIRUS

Home is a place where one experiences utmost pampering and relaxation. To make your living space more comfortable with a breeze of fresh air, GreatWhite brings you Airus series of Ceiling, Table, Wall, Exhaust, Ventilation and Pedestal fans. Having established as a renowned brand in home electrical space with new age switches, energy efficient LEDs, smart automation solutions and switchgears. now we are proud to introduce Airus Fan range that is a perfect blend of form and functionality. We understand a fan today is not only an appliance but it's an important part of your home décor. With extensive research and development, passion, commitment and diligence, we have created the designs that deliver 'Flying Wali Feeling'

With a proper research in design and material, Pixcel ceiling fan has evolved with design aesthetics and correct proportions. With its many stupendous features to show off along with its

IXIRY

style, it's a perfect piece for your ceiling. Be a trendsetter and let your guests turn head towards the fifth wall of your home and get bowled over by amazing looks while experiencing the utmost comfort.

Superior liquid metallic color finish

GreatWhite

- Exotic rich looks with modern styling
- Wide Oscillation with control
- High efficiency Motor with Double Ball Bearing
- High Performance even at Low Voltage
- Elegant looks
- Dynamically balanced Blades
  designed for superior Air Delivery