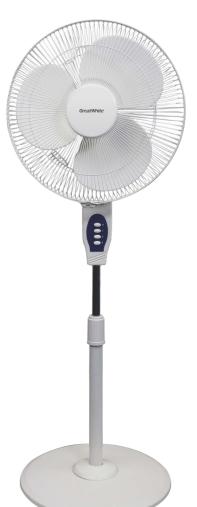

# PEDESTAL FAN

- PP Blade
- 3-Speed Control
- Heavy base for stability
- Protection Device

• Aero-Dynamically Designed & Balanced

• Pull cord control for Speed & Oscillation

Elegantly Designed Fan Base

Motor Protection - Thermal Overload

## PEDESTAL FAN

- Aero-Dynamically Designed & Balanced PP Blade
- 3-Speed Control
- Superior low-voltage performance
- Smooth Trouble free Oscillation
- Heavy & Stylish base for stability
- Motor Protection Thermal Overload Protection Device

# PEDESTAL FAN

- Aero-Dynamically Designed & Balanced PP Blade
- 3-Speed Control
- Superior low-voltage performance
- Smooth Trouble free Oscillation
- Heavy & Stylish base for stability
- Motor Protection Thermal Overload Protection Device