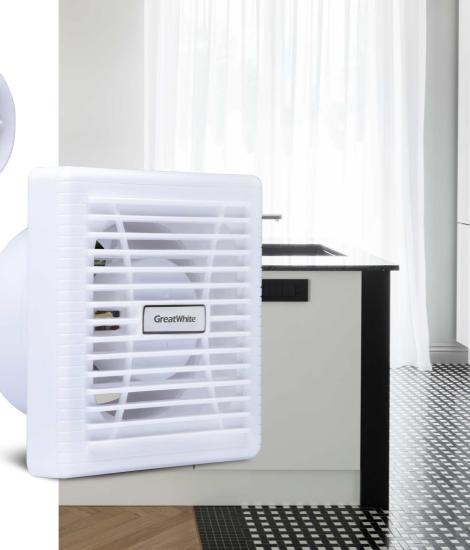

VENTILATION FAN

V2 ventilating fan with powerful motor adds comfort to your life with fresh air. It impresses everyone with its impeccable design and efficient functionality. Elegantly designed front grills ads beauty to any interiors, while the louvers prevent outside materials from entering into the room.

- Rasin Body and Blade for easy maintenance
- High Speed Motor and silent Operation with Copper Winding
- Electrically Operated, Modern Design, Fashionable & Elegant Look
- V2 is suitable for Wall & Wall mounted Indoor installation