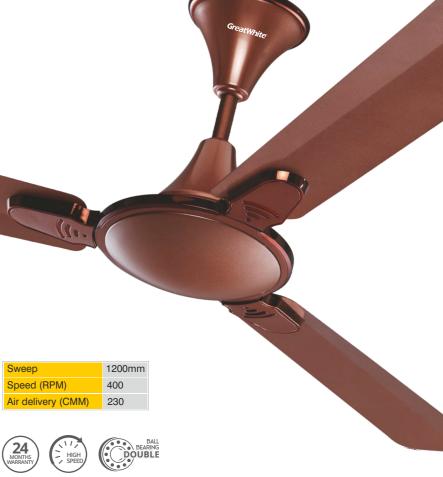

# Sweep

At GreatWhite, we understand the importance of comfort in everyday living and the contribution of every element in your decor. We are proud to introduce Rossio ceiling fan with gripping design and intriguing features that is a perfect combination of form and function.

- Sleek & light Weight Aluminium body & blade
- High speed fan with wide oscillation
- Superior liquid metaillic finish with elegant look
- Double Shielded ball bearing ensures
  operational reliability & longer life
- Dynamically balanced Blades designed for superior Air Delivery

|            | 900mm | 1200mm |
|------------|-------|--------|
| (RPM)      | 450   | 400    |
| very (CMM) | 150   | 220    |

With unique conical shape design-motor, body and canopy, Archer ceiling fans makes a distinct impression. Available in three colors white, brown and ivory, Archer suits your interior.