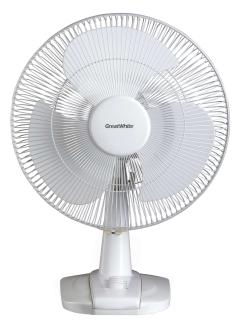

# TABLE FAN

- Aero-Dynamically Designed & Balanced PP Blade
- 3-Speed Control
- Superior low-voltage performance
- Smooth Oscillation
- Heavy & Stylish base for stability
- Motor Protection Thermal Overload Protection Device

# TABLE FAN

- Aero-Dynamically Designed & Balanced PP Blade
- 3-Speed Control
- Superior low-voltage performance
- Smooth & Trouble free Oscillations
- Heavy & Stylish base for stability
- Motor Protection Thermal Overload Protection Device