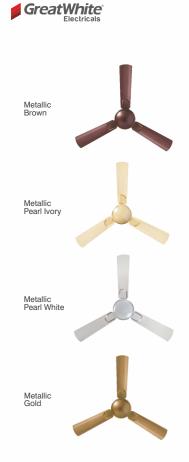

|            | 900mm | 1200mm |
|------------|-------|--------|
| (RPM)      | 450   | 400    |
| very (CMM) | 150   | 220    |

With unique conical shape design-motor, body and canopy, Archer ceiling fans makes a distinct impression. Available in three colors white, brown and ivory, Archer suits your interior.

- An outlandish design of blade that
  inspired from the boomerang
- Contemporary elegant design
- Exotic rich looks with modern styling
- Unique conical shape design-motor body
  & canopy
- Powder coated finish

| Sweep              | 900mm | 1200mm |
|--------------------|-------|--------|
| Speed (RPM)        | 450   | 400    |
| Air delivery (CMM) | 145   | 225    |

White

Smoke Brown