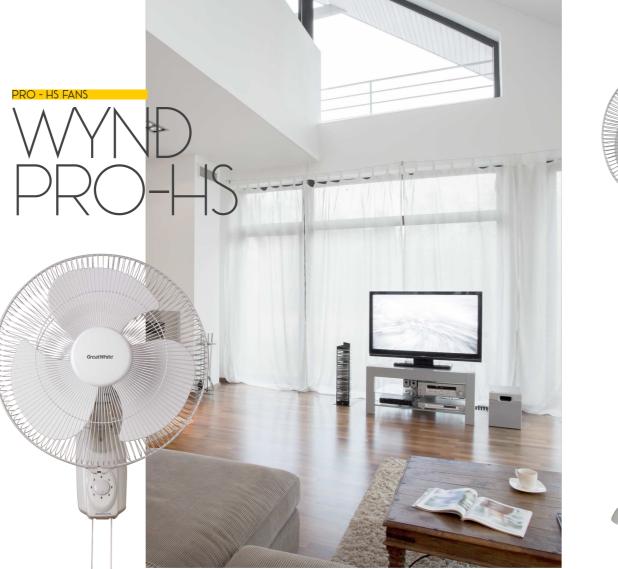

- Aero-Dynamically Designed & Balanced PP Blade
- 3-Speed Control
- Superior low-voltage performance
- Smooth Oscillation
- Motor Protection Thermal Overload Protection Device

GreatWhite Wynd Pedestal & Wall Mounting Fan 400mm Sweep

1330

Speed (RPM)

Air delivery (CMM) 75

WALL MOUNTING FAN

- PP Blade
- On-Off
- •
- Protection Device
- Smooth Oscillation

# PEDESTAL FAN

- PP Blade
- 3-Speed Control
- Heavy base for stability
- Protection Device

• Aero-Dynamically Designed & Balanced

• Pull cord control for Speed & Oscillation

Elegantly Designed Fan Base

Motor Protection - Thermal Overload

Aero-Dynamically Designed & Balanced

Superior low-voltage performance

Motor Protection - Thermal Overload

MOTOR PROTECTION Switch Control Thermal Overload protection device

MONTHS

# WALL MOUNTING FAN

- Aero-Dynamically Designed & Balanced PP Blade
- Pull cord control for Speed & Oscillation On-Off
- Three Speed Regulation & Beautifully crafted base
- Smooth Trouble free Oscillation
- Motor protection-Thermal Overload protection device

| Sweep              | 400mm |
|--------------------|-------|
| Speed (RPM)        | 1330  |
| Air delivery (CMM) | 77    |