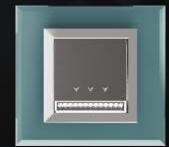

Dealer Stamp

GreatWhite®
THE FUTURE OF BRIGHT myrah IMAGINATION UNLIMITED HAR DESIGN MEIN WOW great-white.in

Introducing Myrah 'Touch' switches - a new era of futuristic, brighter, smarter and elegant switches, powered by technology to surpass the ordinary.

A perfect mix of State-of-the-art technology & eloquent design - this range is set against chrome edges in mirror black, metal black, metal champagne and metal aluminium. Take your pick from 1, 2, 3 & 4 switches per panel and set the ambiance right at the tap of your finger.