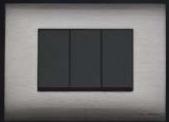

Dealer Stamp

GreatWhite®
THE FUTURE OF BRIGHT myrah IMAGINATION UNLIMITED HAR DESIGN MEIN WOW great-white.in

Introducing Myrah 'Touch' switches - a new era of futuristic, brighter, smarter and elegant switches, powered by technology to surpass the ordinary.

A perfect mix of State-of-the-art technology & eloquent design - this range is set against chrome edges in mirror black, metal black, metal champagne and metal aluminium. Take your pick from 1, 2, 3 & 4 switches per panel and set the ambiance right at the tap of your finger.