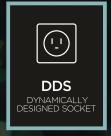

## EXPERIENCE SMOOTH CONNECTIONS WITH DYNAMIC DESIGN SOCKETS (DDS)

Experience the smoothness and the power of longevity with DDS-Dynamic Design Sockets. Myrah sockets are designed to provide you with smooth insertion/removal and a firm grip. Independent part design and spring like material effect eliminate any chance of loose connection ensuring smooth and hassle free operation.