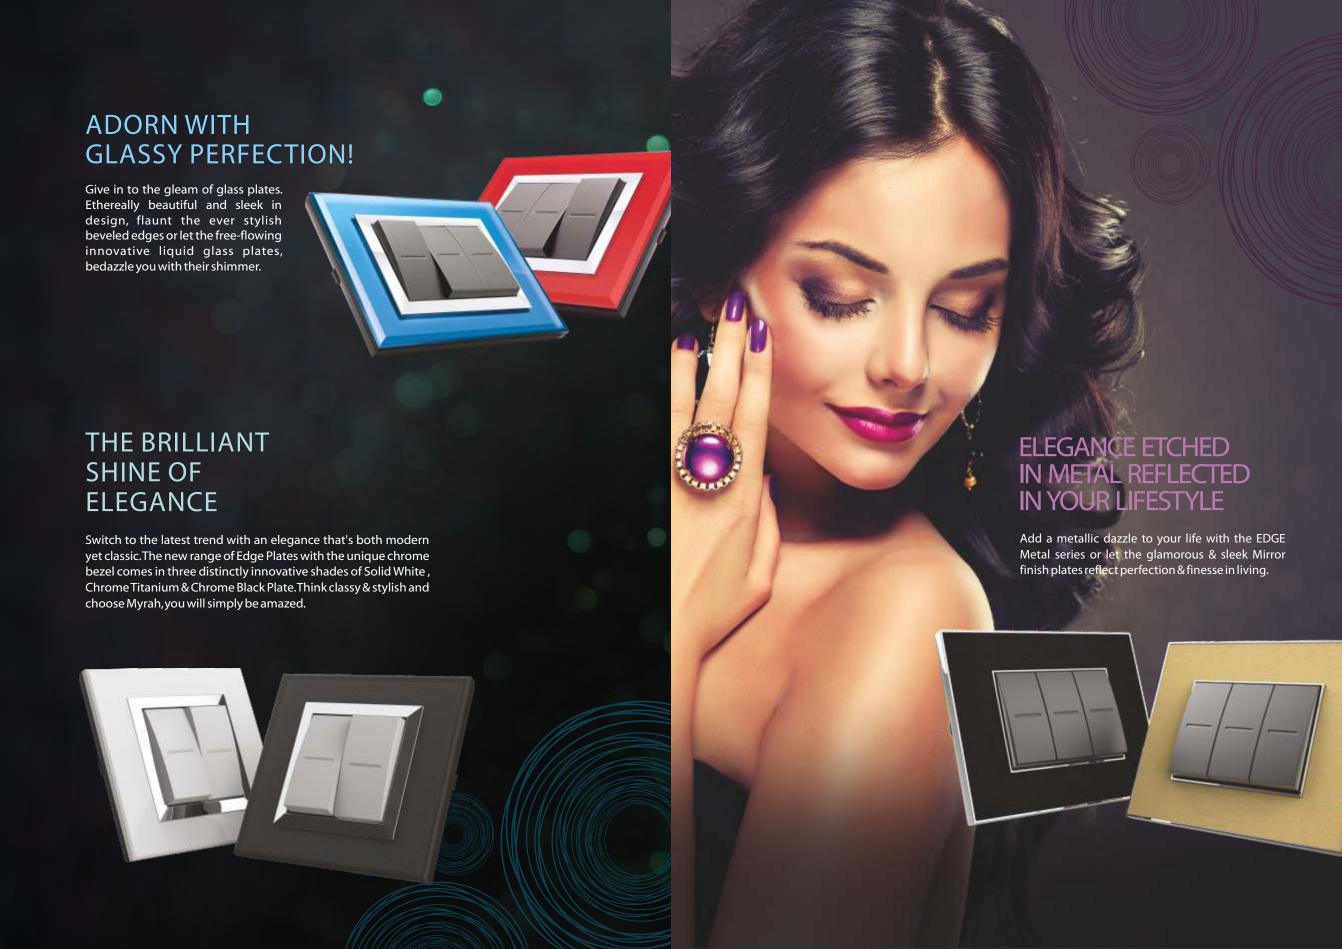

#### THE VIDA COLLECTION: SHEER BRILLIANCE IN LUSTRE, TEXTURE & DESIGN

Glossy White

Metallic Grey

Metallic Silver

Hairline Silver

Hairline Brown

Wood Walnut

**Vida Glossy:** Our glossy range of switches crafted for your living space to outshine.

**Vida Metallic Touch:** Exuding metallic sophistication, the metallic range adds classiness with its grey & silver plates.

**Vida Hairline:** Let the textures do all the talking with its unique touch range that blends in the surrounding.

**Vida Wooden Series :** Inspired by nature's patterns - this range offers wood finish designs in Walnut.