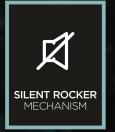

## EXPERIENCE SILENCE WITH SILENT ROCKER MECHANISM (SRM)

Listen carefully to the soft sound of silence. Revere the technological excellence as you feel the smooth gliding rocker mechanism. Unique to Myrah. SRM. Soft Rocker Mechanism is a dream rationally irrationalized, a chase to create a breakthrough in technology. Our engineers have designed a precise movement to dramatically reduce the ON/Off sound to 60db.