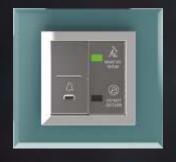

# ADDING A HI-TECH TOUCH TO THE HOSPITALITY INDUSTRY

Customers love hospitality that reflects state-of-the-art modernism. Our unique range of stylish touch & designer switches for the industry is truly ahead of its time. LED Indicators, laser engraved symbols and accessories that enhance customer convenience make this series a must have, to add on to the overall experience of customers.