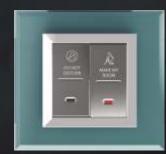

# ADDING A HI-TECH TOUCH TO THE HOSPITALITY INDUSTRY

Customers love hospitality that reflects state-of-the-art modernism. Our unique range of stylish touch & designer switches for the industry is truly ahead of its time. LED Indicators, laser engraved symbols and accessories that enhance customer convenience make this series a must have, to add on to the overall experience of customers.