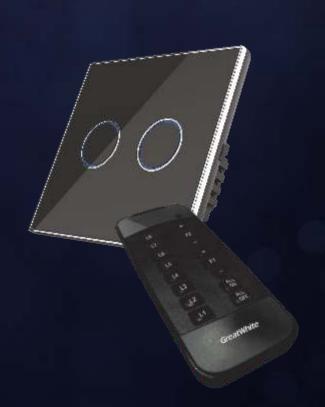

## EXPERIENCE SILENCE WITH SILENT ROCKER MECHANISM (SRM)

Listen carefully to the soft sound of silence. Revere the technological excellence as you feel the smooth gliding rocker mechanism. Unique to Myrah. SRM. Soft Rocker Mechanism is a dream rationally irrationalized, a chase to create a breakthrough in technology. Our engineers have designed a precise movement to dramatically reduce the ON/Off sound to 60db.

## EXPERIENCE SMOOTH CONNECTIONS WITH DYNAMIC DESIGN SOCKETS (DDS)

Experience the smoothness and the power of longevity with DDS-Dynamic Design Sockets. Myrah sockets are designed to provide you with smooth insertion/removal and a firm grip. Independent part design and spring like material effect eliminate any chance of loose connection ensuring smooth and hassle free operation.