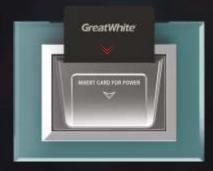

## EXPERIENCE SMOOTH CONNECTIONS WITH DYNAMIC DESIGN SOCKETS (DDS)

Experience the smoothness and the power of longevity with DDS-Dynamic Design Sockets. Myrah sockets are designed to provide you with smooth insertion/removal and a firm grip. Independent part design and spring like material effect eliminate any chance of loose connection ensuring smooth and hassle free operation.