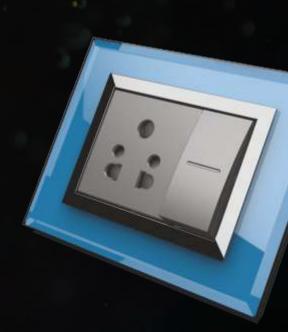

## EXPERIENCE SMOOTH CONNECTIONS WITH DYNAMIC DESIGN SOCKETS (DDS)

Experience the smoothness and the power of longevity with DDS-Dynamic Design Sockets. Myrah sockets are designed to provide you with smooth insertion/removal and a firm grip. Independent part design and spring like material effect eliminate any chance of loose connection ensuring smooth and hassle free operation.