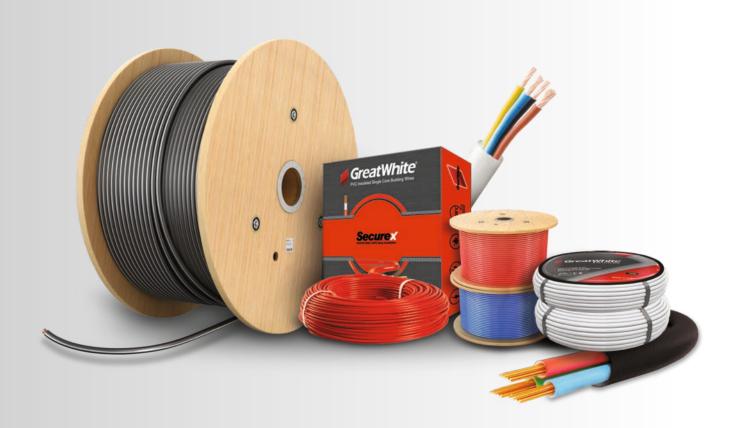

# WIRES CABLES

# Secure your world with the power of 3

At GreatWhite, we believe in uncompromised safety. With this unwavering belief, we have created Secure-X wires and cables with triple layered Insulation that provides three times more protection than ordinary cables. The wires & cables have a heart of the copper with highest purity electrolytic grade and it's insulated with a superior grade PVC compound, tailor made for each cable. Manufactured at state-of-the-art facilities with best manufacturing practices adhering to international standards, our wires and cables are safe and reliable.

The range includes Single Core PVC Insulated Wires for residential purpose. The category also includes Panel Wires, Multi Core PVC Insulated and Sheathed Cables adhering to BS and International Standards.