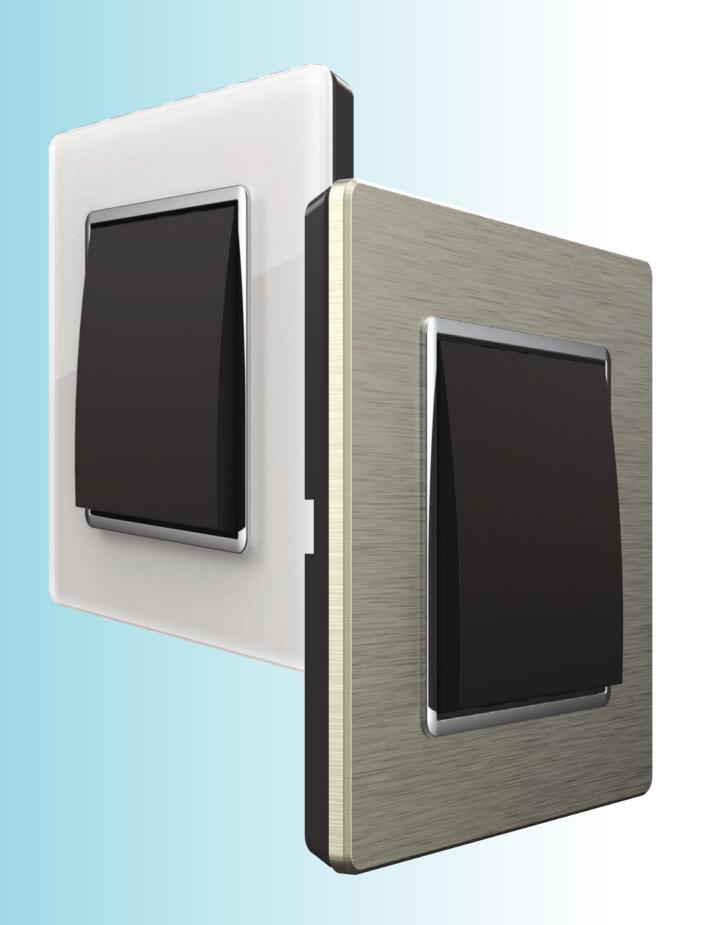

Timeless gleaming & dazzling beauty

Adorn your walls with stunning shine that reflects from the ever stylish Glass Plates. Add a metallic dazzle to your walls with Metal Plates and glam up your home décor.

### Get Mesmerized by the Finish

Experience glamour that highlights unique Chrome Bezel on Glass and Metal Plates.

Arcus switches, blended beautifully with Chrome Bezel never fails to impress anyone.

The high polish finish compliments a wide range of looks and blends perfectly in all spaces.