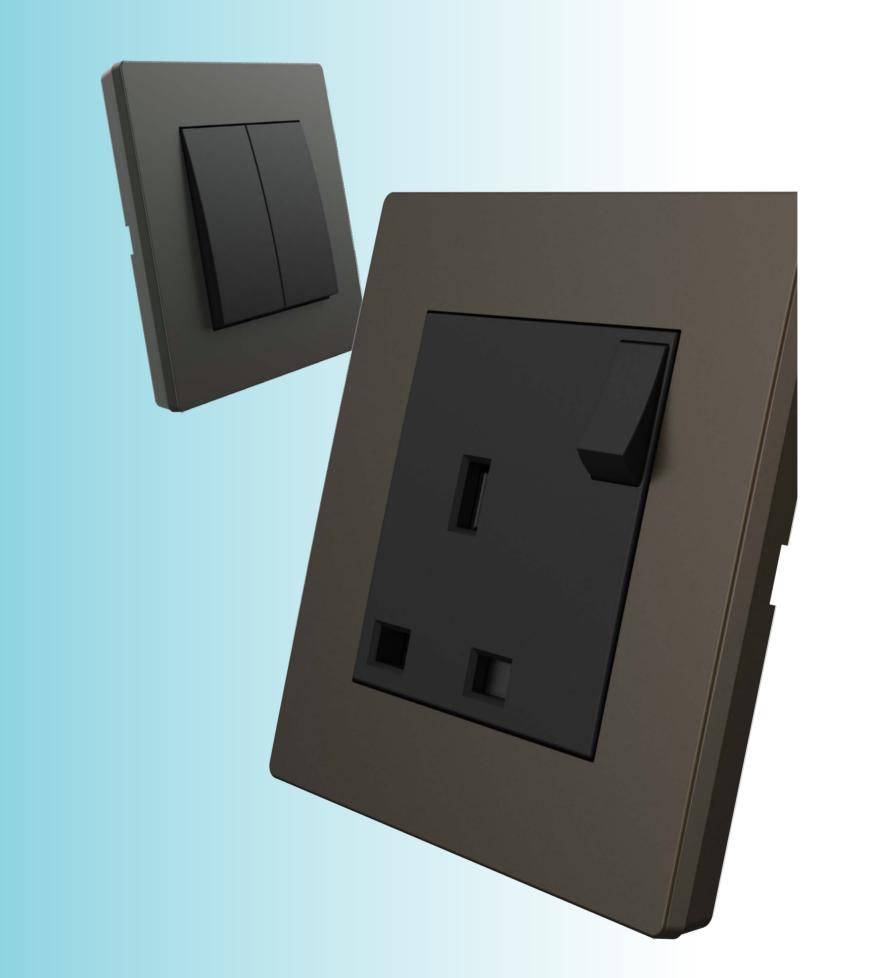

### Edge to Perfection

Here's something for your elegant taste. The brand has designed graceful Plata – a Switch Plate that superbly reflects your persona and your attention towards the perfect edges. With a flawlessly balanced design on all four sides, Plata creates an iconic impression.