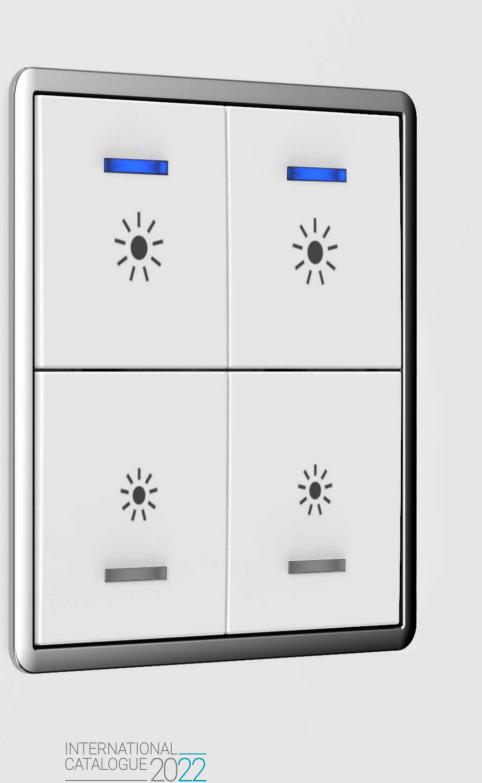

### Get Mesmerized by the Finish

Experience glamour that highlights unique Chrome Bezel on Glass and Metal Plates.

Arcus switches, blended beautifully with Chrome Bezel never fails to impress anyone.

The high polish finish compliments a wide range of looks and blends perfectly in all spaces.