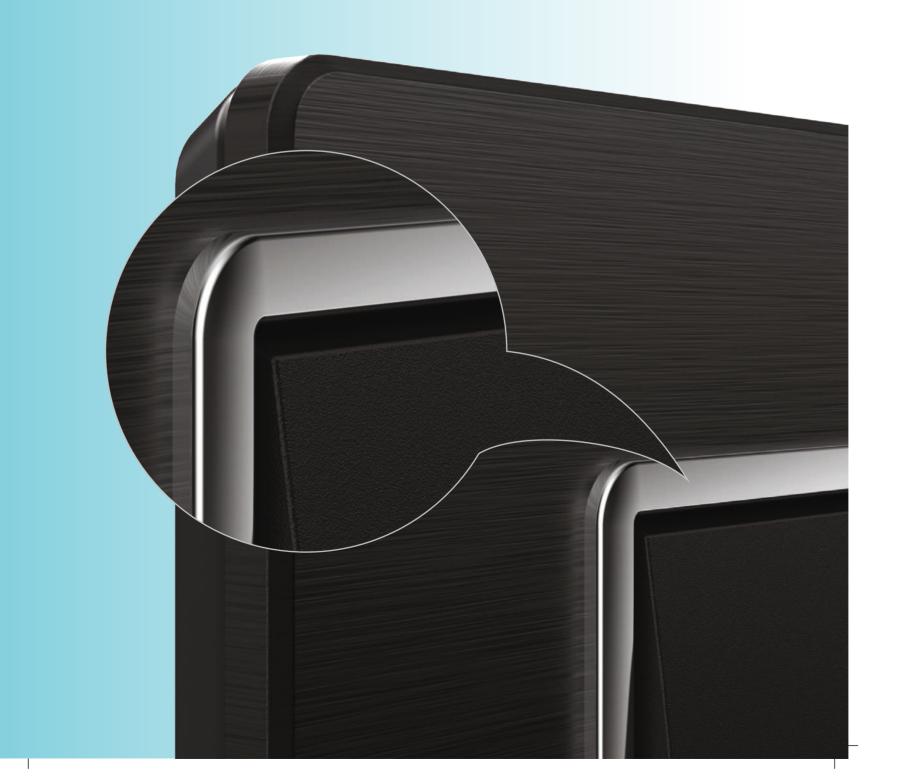

### Get Mesmerized by the Finish

Experience glamour that highlights unique Chrome Bezel on Glass and Metal Plates.

Arcus switches, blended beautifully with Chrome Bezel never fails to impress anyone.

The high polish finish compliments a wide range of looks and blends perfectly in all spaces.

# CHROME BEZEL