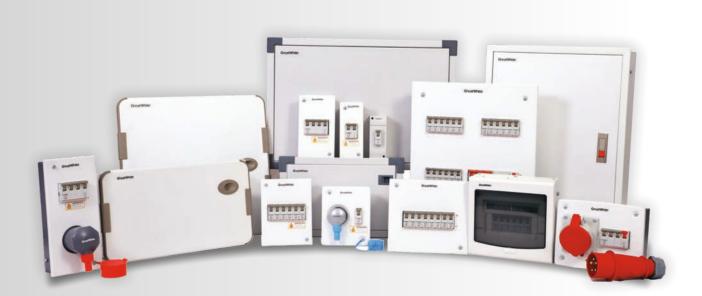

# MCBS & SINGER STREET OF THE PROPERTY OF THE PR

## Safeguard your world with the Great

With GreatWhite's Switchgears, we have set a new benchmark of safety. Bring a new dimension to security with GreatWhite Distribution Boards (DBs), Miniature Circuit Breakers (MCBs) with 10kA breaking capacity and RCCBs.

GreatWhite's Switchgears protect you against electrical hazards with its dual protection features namely Thermal Overload Protection and Magnetic Short Circuit Protection.

GreatWhite Switchgears are designed to meet the most stringent Indian and International standards and passes all tests of safety for residential and industrial use.