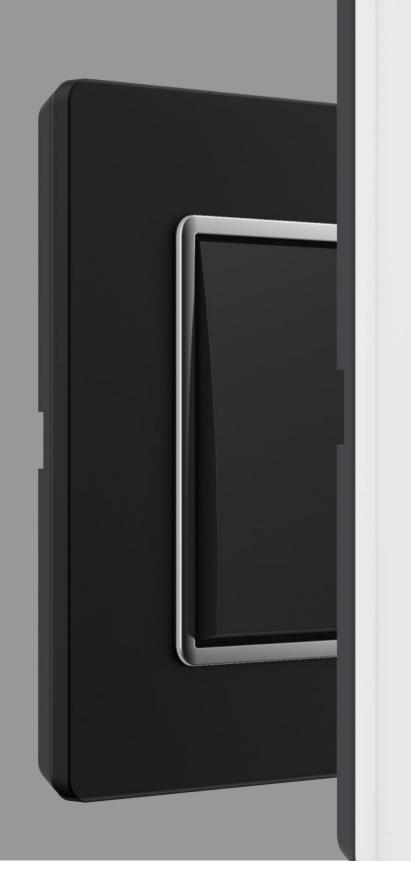

### Opposite shades of brilliance

Black and White never goes out of fashion and is always in trend. Arcus switch in Matt Black or Glossy White, each masterpiece exudes class and grace to the contemporary décor needs.