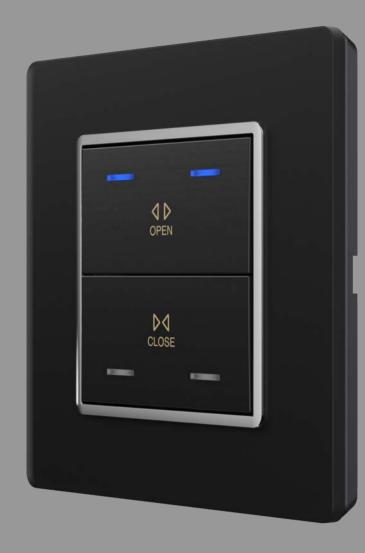

is functionally efficient and aesthetically elegant.

To make your home electrical switching experience extraordinary, Arcus is by far the most contemporary and evolved rendition of today with its classy edges, curves, impeccable finishes and textures.

new phase of Design

Home automation