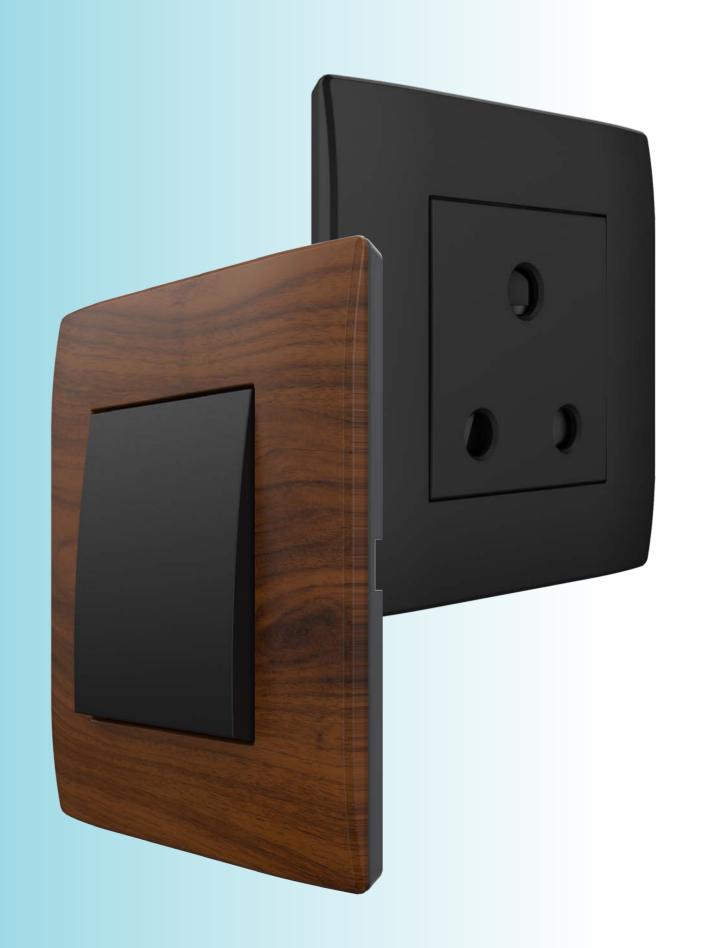

### Edge to Perfection

Here's something for your elegant taste. The brand has designed graceful Plata – a Switch Plate that superbly reflects your persona and your attention towards the perfect edges. With a flawlessly balanced design on all four sides, Plata creates an iconic impression.