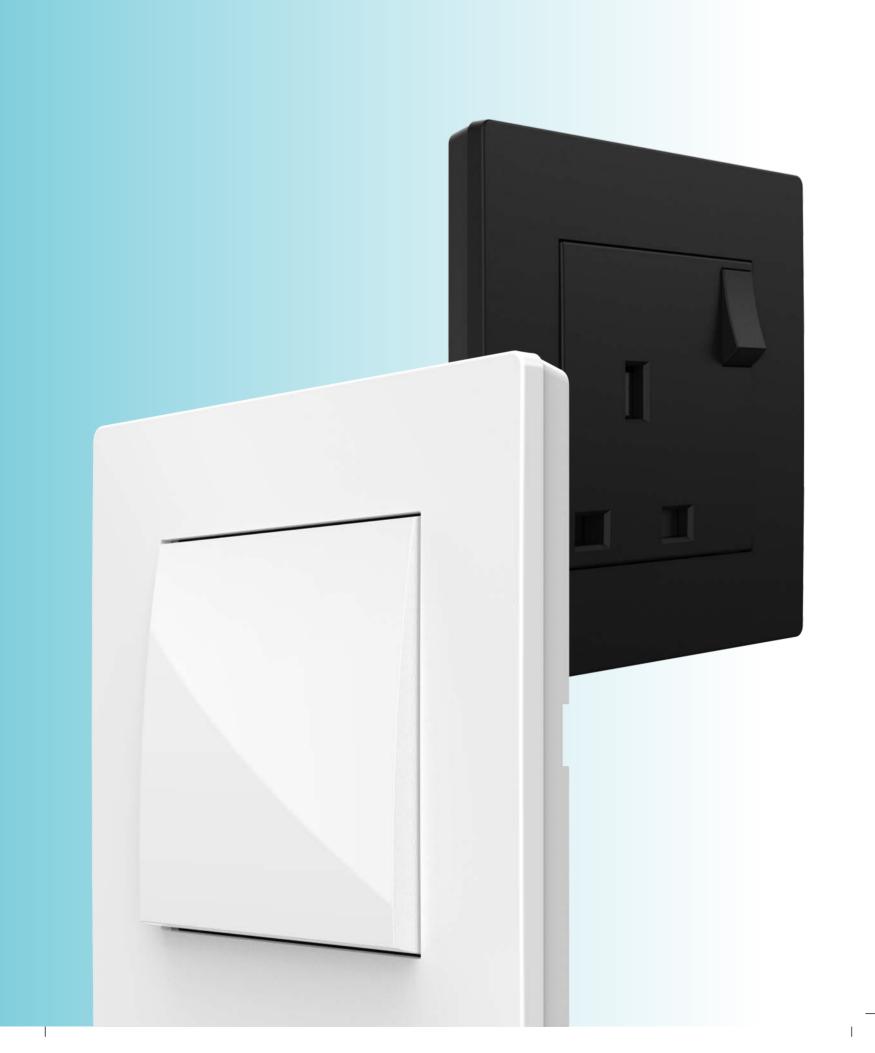

### Opposite shades of brilliance

Black and White never goes out of fashion and is always in trend. Arcus switch in Matt Black or Glossy White, each masterpiece exudes class and grace to the contemporary décor needs.